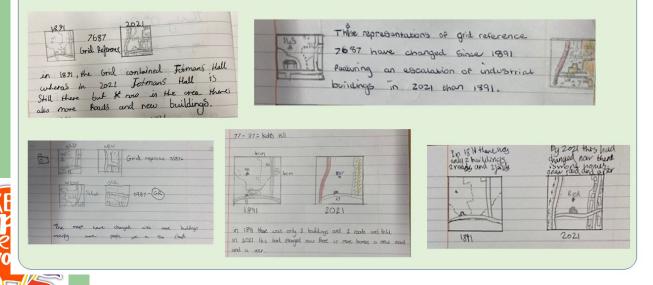

## Year 7 Map Skills in geography

This week in their geography class with Mr Hunt, students from 7Y2 and 7X1 were using an 1891 and a 2021 ordnance survey map to complete detailed sketch maps and to investigate changes over time.